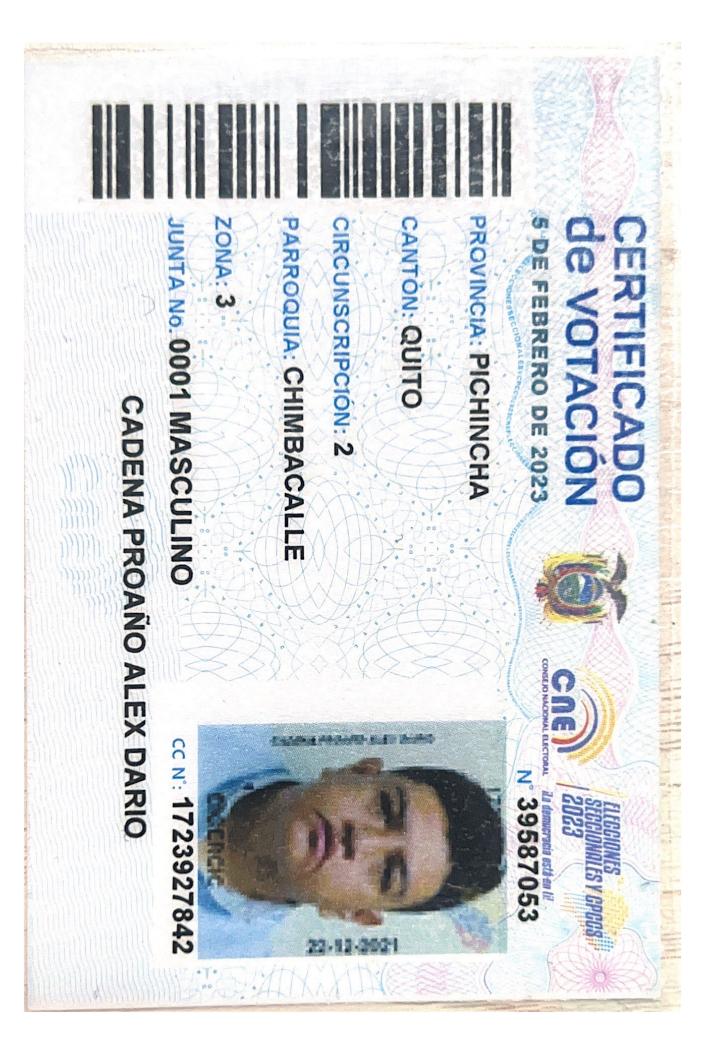

CÉDULA DE IDENTIDAD NUI.1723927842 E APELLIDOS CONDICIÓN CIUDADANIA **REPÚBLICA DEL ECUADOR** PROAÑO FIRMA DEL TITULAR PICHINCHA QUITO SAN BLAS 29 MAY 1991 FECHA DE NACIMIENTO NACIONALIDAD LUGAR DE NACIMIENTO ECUATORIANA NOMBRES ALEX DARIO SEXO 249678 NATIOAN 22 DIC 2034 FECHA DE VENCIMIENTO 020729238 No. DOCUMENTO TOMBRE

## 5 m 020729 NA<PROANO<< 0 0 < 2 L 2381<<<<1723927842 N Π ALEX<DARIO<<<<< CU<SI<<<<<<9

DIRECTOR GENERAL

ESTADO CIVIL

PROANO ARMENDARIZ NANCY DEL ROSARIO

APELLIDOS Y NOMBRES DE LA MADRE

APELLIDOS Y NOMBRES DEL PADRE

CADENA ANGEL RAFAEL

LUGAR Y FECHA DE EMISIÓN **RUMINAHUI 22 DIC 2021** 

V434312242 CÓDIGO DACTILAR TIPO SANGRE 9